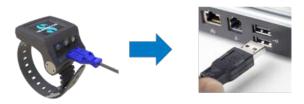

### Adding a new software file to the G2 unit

- 1. Download the latest G2 software from <a href="scubapro.com">scubapro.com</a> to your PC/Mac
- 2. Plug in the blue part of the USB cable into the G2 and connect it with your PC or Mac.