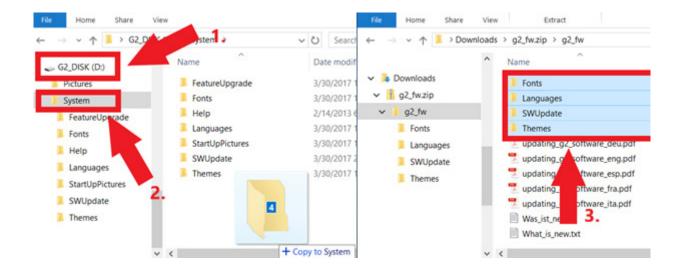

4. Open your File Explorer/Finder and select G2\_DISK (PC) or click on the G2 Disk icon on your desktop (Mac) (1.). Go to the sub folder "System" (2.), select all folders from the downloaded update bundle (ZIP file) and drag and drop them into the "System" sub folder of the G2\_Disk (3.).