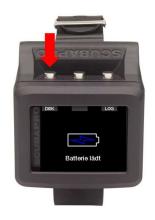

3. Once you see the charging mode, press the left button on your G2 to select the "DISK". **PLEASE NOTE:** A small window might pop up on your PC which recommends to scan and fix your G2 device. This could be a recognition problem but is nothing to worry about. Just follow the recommended steps shown on your PC.