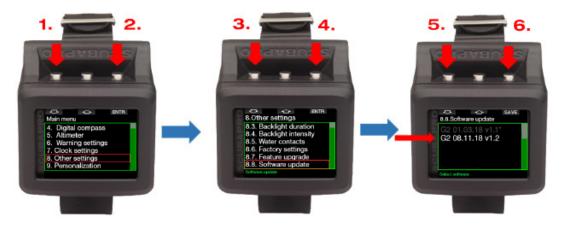

### Installing new Software on the G2 unit

6. Start your G2 by pressing the right button.

7. Press the left "MENU" button.

8. Press the left "Arrow Down" button until you reach "8. Other settings" and then press the right "ENTR" button to enter the menu.

Repeat until you reach "8.8 Software update". Press the right button, choose the latest Software and save your changes by pressing the right button again. The Software currently installed on your G2 is marked by an asterix [\*].